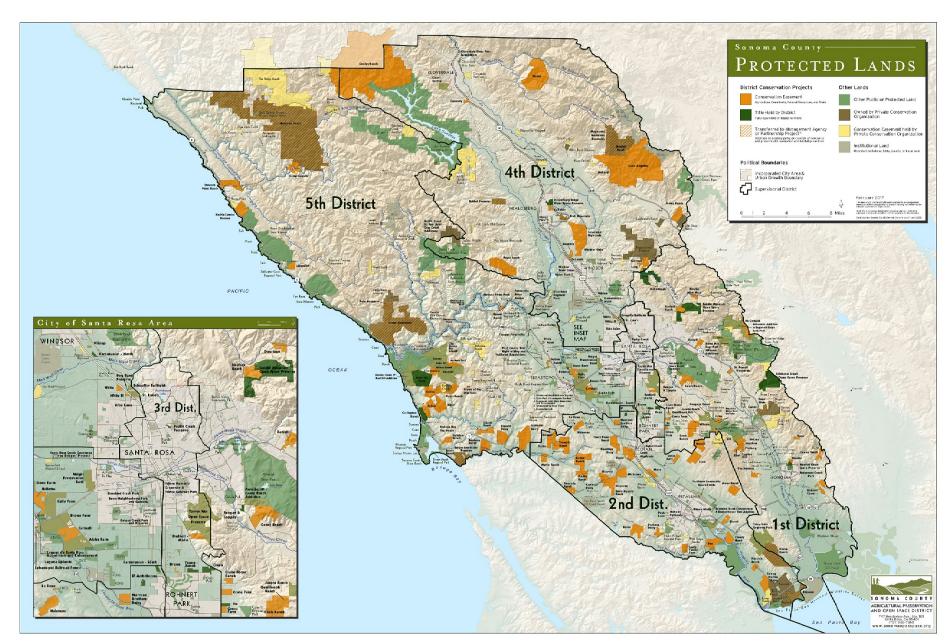

In regards to the current status of projects, the District provides a periodic project status chart to their Advisory Committee and Fiscal Oversight Commission. Following is the project status report as of March 28<sup>th</sup>, 2017 regarding current acquisition and matching grant projects. The most recent map available illustrating the lands protected by the district is included as an informational item in appendix A.