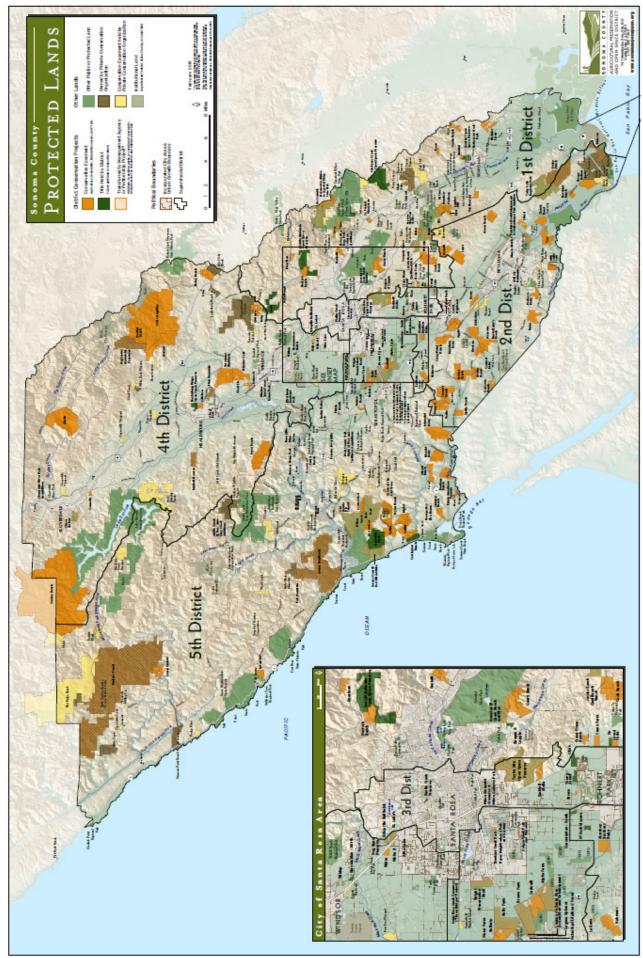

In regards to the current status of projects, the District provides a periodic project status chart to their Advisory Committee and Fiscal Oversight Commission. Following is the February 15, 2015 project status report regarding acquisition and matching grant projects. A map illustrating County of Sonoma protected lands is included as an informational item in appendix A.