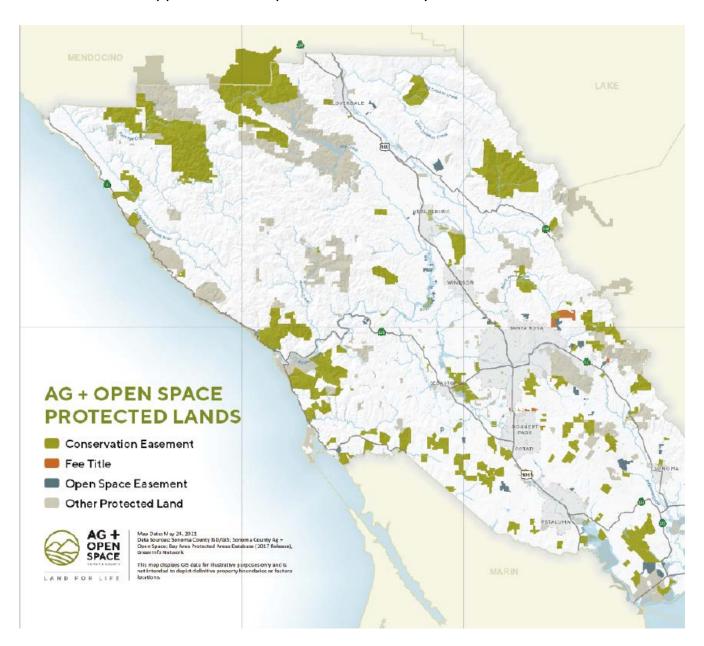

In regards to the current status of projects, Ag + Open Space provides a periodic project status chart to their Advisory Committee and Fiscal Oversight Commission. Following is the project status report as of February 17, 2022 regarding current acquisition and matching grant projects. The most recent map available illustrating the lands protected by Ag + Open Space is included as an informational item in appendix A.

## Appendix A – Map of Sonoma County Protected Lands

Page 4 of 4