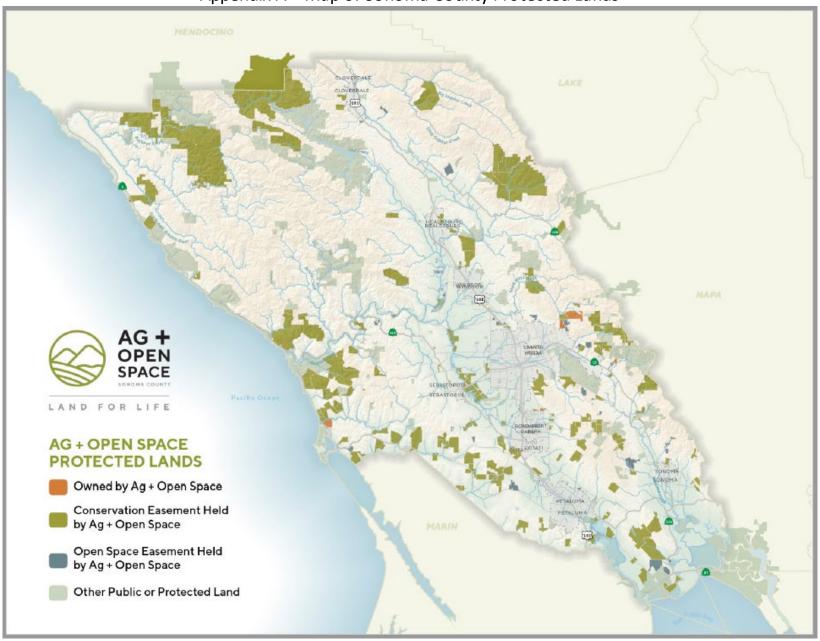

In regards to the current status of projects, Ag + Open Space provides a periodic project status chart to their Advisory Committee and Fiscal Oversight Commission. Following is the project status report as of January 2, 2025 regarding current acquisition and matching grant projects. The most recent map available illustrating the lands protected by Ag + Open Space is included as an informational item in appendix A.

Report Certified By,

Sonoma County and: for-Controller

Appendix A – Map of Sonoma County Protected Lands