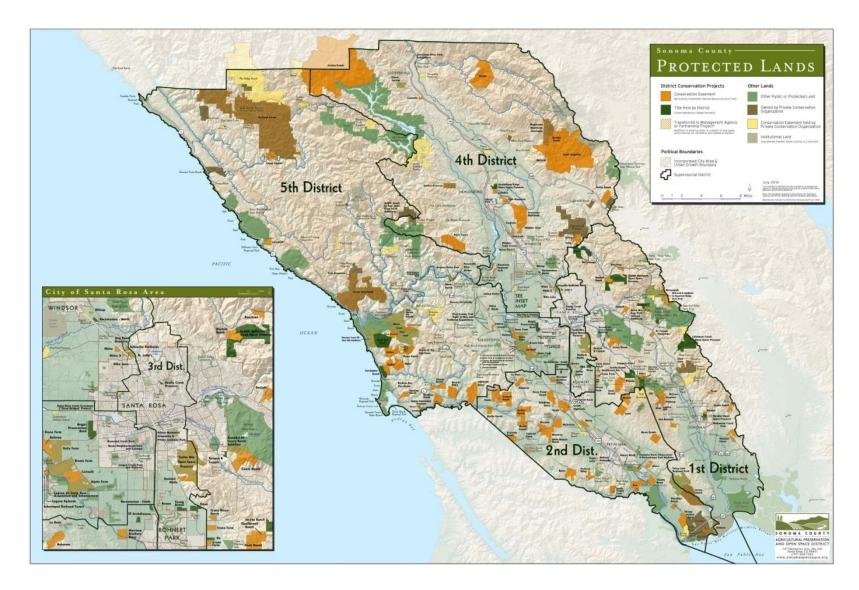

to support District activities. Measure F will sunset in 2031 and, because there is no guarantee that the voters would reauthorize the sales tax beyond the sunset date, the District has been accumulating a reserve fund to pay for costs associated with the perpetual stewardship of the easements and management of fee title properties. The continuing transition from fee title ownership to holding conservation easements, together with the sunset date of 2031 with its potential financial implications for District funding, prompted the District to undertake this review of its costs associated with its perpetual responsibilities for the portfolio composition it anticipates in 2031. By calculating the reserve amount needed, the District will be better positioned to determine whether its current



Figure 1. Sonoma County protected lands (SCAPOSD 2014c).

reserve, together with anticipated reserve growth until 2031, is sufficient. To assist in the determination of its reserve funding requirements in 2031, the District issued a Request for Proposal in 2014 (SCAPOSD 2014d). This report, accompanying analytical tools (i.e., Excel spreadsheets), and meetings represent the fulfillment of the Center for Natural Lands Management's (CNLM) proposal to and contract with the District to provide this service.

#### III. Objectives

The primary objective is to provide a detailed estimation of costs and explanation of assumptions used in calculating the required funding amount ("reserve") needed to perform land stewardship and monitoring associated with District-held conservation easements and m